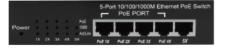

## Interface

NC-PUS051D

NC-PUS091D

NC-PUS051G

NC-PUS081G

NC-PUS010GF

#### **LED** indicators

| Power    | ON: The switch is powered on                                                           |
|----------|----------------------------------------------------------------------------------------|
|          | OFF: The switch is power off or the power is abnormal                                  |
| Link/ACT | ON: A device is linked to the port but no activity                                     |
|          | Flashing: The port is transmitting or receiving data                                   |
|          | OFF. There is no linking to the port                                                   |
| РоЕ      | ON: A PoE PD device connect to the port successfully                                   |
|          | Flashing: The PoE power circuit may be in short or the power current may be overloaded |
|          | OFF: There is no Power Device connected to the port                                    |