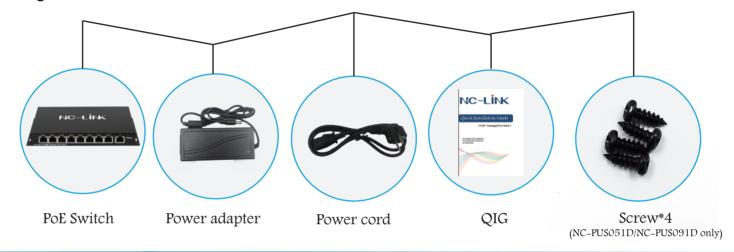

# Quick Installation Guide

Of 48V Unmanaged PoE Switch I

NC-PUS051D/NC-PUS091D NC-PUS051G/NC-PUS081G NC-PUS010GF

#### Product overview

This PoE series switch are all standard PoE Switches, complied with 802.3af and at. It includes fast Ethernet and gigabit, 5/8/9/10 ports. NC-PUS051D/NC-PUS091D also can be hung against the wall with the hanging hole design which is more convenient to match with network deployment and surveillance set up.

# **Package contents**



## Interface

NC-PUS051D



NC-PUS091D



NC-PUS051G



NC-PUS081G



NC-PUS010GF



#### **LED** indicators

| Power    | ON: The switch is powered on                                                           |
|----------|----------------------------------------------------------------------------------------|
|          | OFF: The switch is power off or the power is abnormal                                  |
| Link/ACT | ON: A device is linked to the port but no activity                                     |
|          | Flashing: The port is transmitting or receiving data                                   |
|          | OFF. There is no linking to the port                                                   |
| РоЕ      | ON: A PoE PD device connect to the port successfully