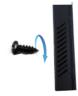

### Installation

For hanging against wall:

① Put the device against the wall. ② Turn the screw clockwise and fasten to the wall.