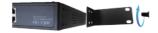

#### Rack mountable:

① Check out the mounting bracket hole on both sides.

③ Turn the rack screw clockwise to fasten the device to the rack on both sides.

② Turn the bracket screw clockwise to fasten the bracket to device on both sides.