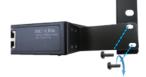

#### Rack mountable:

① Check out the mounting bracket hole on both sides.

③ Turn the rack screw clockwise to fasten the device to the rack on both sides.

② Turn the bracket screw clockwise to fasten the bracket to device on both sides.